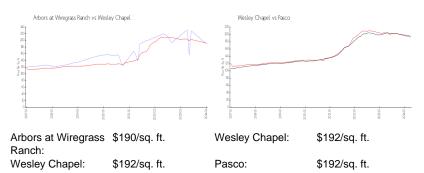

#### **Unit Information**

O6159049 MLS Number: ACTIVE Status: 2,319 Sq ft. Size:

Bedrooms: 3 Full Bathrooms: 2 Half Bathrooms:

Parking Spaces:

Water View: Rental Price: \$2,600 List PPSF: \$1 Valuated Price: \$442,000 Valuated PPSF: \$191

The above valuated price is a baseline figure that does not take into account any specific renovation, upgrade, split, merge, or deterioration of the unit.