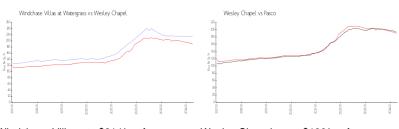

#### **Market Information**

Windchase Villas at \$214/sq. ft.

Wesley Chapel: \$190/sq. ft.

Watergrass: Wesley Chapel:

\$190/sq. ft. Pasco: \$192/sq. ft.