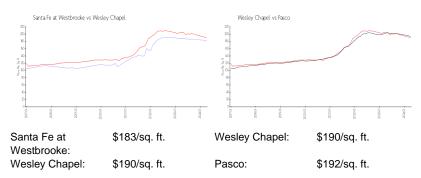

 List PPSF:
 \$1

 Valuated Price:
 \$241,000

 Valuated PPSF:
 \$183

The above valuated price is a baseline figure that does not take into account any specific renovation, upgrade, split, merge, or deterioration of the unit.