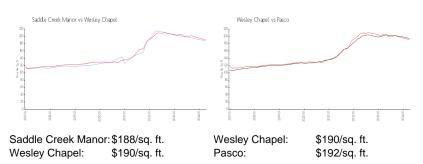

 List PPSF:
 \$198

 Valuated Price:
 \$284,000

 Valuated PPSF:
 \$188

The above valuated price is a baseline figure that does not take into account any specific renovation, upgrade, split, merge, or deterioration of the unit.