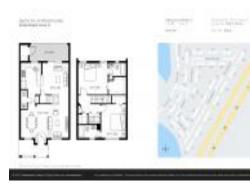

## **Unit Information**

| MLS Number:<br>Status:<br>Size:<br>Bedrooms:<br>Full Bathrooms:<br>Half Bathrooms: | T3484923<br>ACTIVE<br>1,319 Sq ft.<br>2<br>2 |
|------------------------------------------------------------------------------------|----------------------------------------------|
| Parking Spaces:<br>View:                                                           | Assigned, Guest                              |
| List Price:                                                                        | \$275,000                                    |
| List PPSF:                                                                         | \$208                                        |
| Valuated Price:                                                                    | \$241,000                                    |
| Valuated PPSF:                                                                     | \$183                                        |