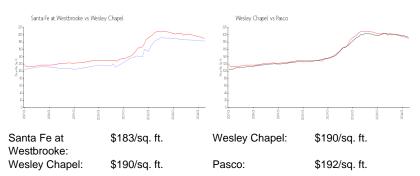

## **Market Information**

## Inventory for Sale

| Santa Fe at Westbrooke | 2% |
|------------------------|----|
| Wesley Chapel          | 1% |
| Pasco                  | 1% |

### Avg. Time to Close Over Last 12 Months

| Santa Fe at Westbrooke | 31 days |
|------------------------|---------|
| Wesley Chapel          | 36 days |
| Pasco                  | 43 days |