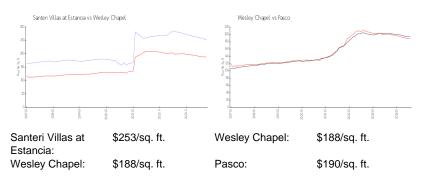

### **Unit Information**

MLS Number: Status: Size: Bedrooms: Full Bathrooms: Half Bathrooms: Parking Spaces: View: List Price: List PPSF: Valuated Price: Valuated PPSF: T3485476 ACTIVE 1,861 Sq ft. 2 2 0 Workshop in Garage Trees/Woods, Water \$499,000 \$268 \$471,000 \$253