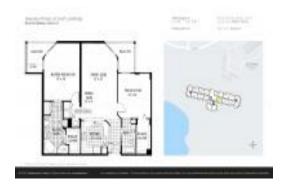

# **Unit 614 - Seaview Place at Gulf Landings**

614 - 4516 Seagull Dr, New Port Richey, FL, Pasco 34652

#### **Unit Information**

 MLS Number:
 T3488095

 Status:
 ACTIVE

 Size:
 1,287 Sq ft.

Bedrooms: 2
Full Bathrooms: 2
Half Bathrooms: 0
Parking Spaces:

 View:
 Water

 List Price:
 \$330,000

 List PPSF:
 \$256