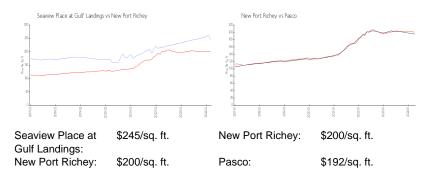

ted PPSF:
 \$244

The above valuated price is a baseline figure that does not take into account any specific renovation, upgrade, split, merge, or deterioration of the unit.

# **Building Information**

Number of units: 151
Number of active listings for rent: 0
Number of active listings for sale: 13
Building inventory for sale: 8%
Number of sales over the last 12 months: 7
Number of sales over the last 6 months: 2
Number of sales over the last 3 months: 1

# **Building Association Information**

Seaview Place at Gulf Landings Address: 4516 Seagull Dr, New Port Richey, FL 34652 Phone: +1 727-847-9500

### **Recent Sales**

 Unit #
 Size
 Closing Date
 Sale Price
 PPSF

 518
 1,500 sq ft
 Mar 2024
 \$387,000
 \$258

 713
 1,287 sq ft
 Nov 2023
 \$299,000
 \$232

#### **Market Information**



# **Inventory for Sale**

Seaview Place at Gulf Landings 9% New Port Richey 1% Pasco 1%

#### Avg. Time to Close Over Last 12 Months





Seaview Place at Gulf Landings 145 days
New Port Richey 62 days
Pasco 45 days