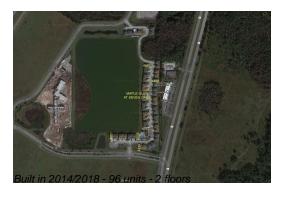

# Unit 4730 Wandering Way - Maple Glen at Seven Oaks

4730 Wandering Way - 4651-5125 Wandering Wy, Wesley Chapel, FL, Pasco 33544

Number of units:96Number of active listings for rent:0Number of active listings for sale:1Building inventory for sale:1%Number of sales over the last 12 months:1Number of sales over the last 6 months:1Number of sales over the last 3 months:0