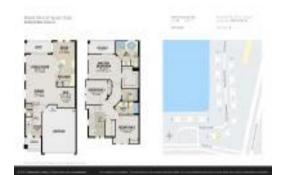

#### **Unit Information**

 MLS Number:
 T3494603

 Status:
 ACTIVE

 Size:
 2,058 Sq ft.

Bedrooms: 3
Full Bathrooms: 2
Half Bathrooms: 1

Parking Spaces: Garage Door Opener

View:

 List Price:
 \$405,000