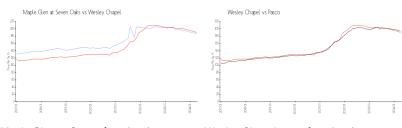

#### **Market Information**

Maple Glen at Seven \$187/sq. ft. We Oaks:

Wesley Chapel: \$190/sq. ft.

Wesley Chapel: \$190/sq. ft. Pasco: \$192/sq. ft.