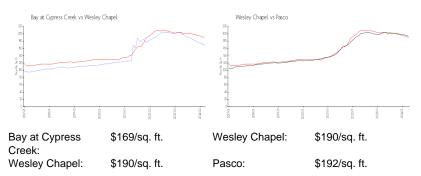

 List PPSF:
 \$183

 Valuated Price:
 \$268,000

 Valuated PPSF:
 \$169

The above valuated price is a baseline figure that does not take into account any specific renovation, upgrade, split, merge, or deterioration of the unit.