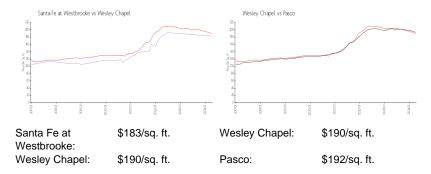

 List PPSF:
 \$197

 Valuated Price:
 \$306,000

 Valuated PPSF:
 \$183

The above valuated price is a baseline figure that does not take into account any specific renovation, upgrade, split, merge, or deterioration of the unit.