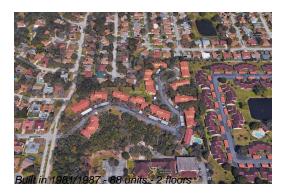

# Unit 8550 Shadblow Ct #8 - Forest Lake

8550 Shadblow Ct # 8 - 8550 Shadblow Ct, Port Richey, FL, Pasco 34668

### **Building Information**

Number of units: 88
Number of active listings for rent: 0
Number of active listings for sale: 2
Building inventory for sale: 2%
Number of sales over the last 12 months: 5
Number of sales over the last 6 months: 2
Number of sales over the last 3 months: 2