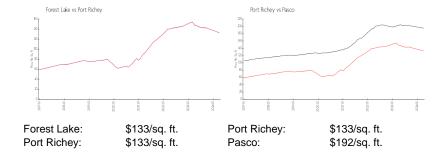

### **Market Information**

### **Inventory for Sale**

 Forest Lake
 2%

 Port Richey
 1%

 Pasco
 1%

## Avg. Time to Close Over Last 12 Months

Forest Lake 19 days
Port Richey 19 days
Pasco 45 days