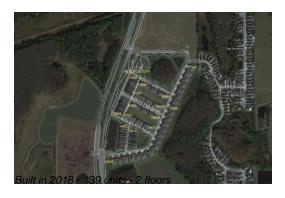

## **Building Information**

Number of units: 139 Number of active listings for rent: 0 Number of active listings for sale: 1 Building inventory for sale: 0% Number of sales over the last 12 months: Number of sales over the last 6 months: Number of sales over the last 3 months:

## **Building Association Information**

Bexley by Newland Address: 16950 Vibrant Way, Land O Lakes, FL 34638

Phone: +1 813-425-7555