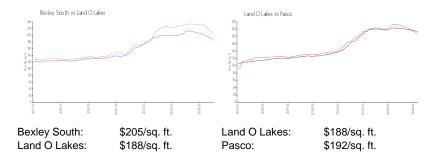

#### **Unit Information**

MLS Number: T3510169 Status: ACTIVE Size: 1,851 Sq ft.

Bedrooms: 3 Full Bathrooms: 2 Half Bathrooms: 1

Parking Spaces:

View:

List Price: \$400,000 List PPSF: \$216 Valuated Price: \$380,000 Valuated PPSF: \$205

The above valuated price is a baseline figure that does not take into account any specific renovation, upgrade, split, merge, or deterioration of the unit.

# **Inventory for Sale**

Bexley South 1% Land O Lakes 1% 1% Pasco