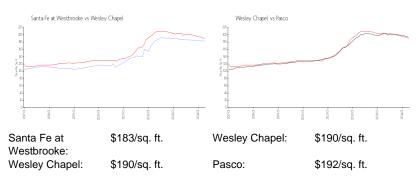

# **Market Information**

# Inventory for Sale

| Santa Fe at Westbrooke | 2% |
|------------------------|----|
| Wesley Chapel          | 1% |
| Pasco                  | 1% |

### Avg. Time to Close Over Last 12 Months

| Santa Fe at Westbrooke | 31 days |
|------------------------|---------|
| Wesley Chapel          | 36 days |
| Pasco                  | 43 days |