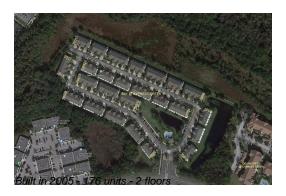

## **Building Information**

Number of units: 176
Number of active listings for rent: 0
Number of active listings for sale: 2
Building inventory for sale: 1%
Number of sales over the last 12 months: 3
Number of sales over the last 6 months: 2
Number of sales over the last 3 months: 1