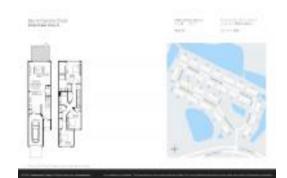

# Unit 26531 Chimney Spire Ln - Bay at Cypress Creek

26531 Chimney Spire Ln - 26517-26655 Castleview Wy, Wesley Chapel, FL, Pasco 33544

#### **Unit Information**

 MLS Number:
 T3513889

 Status:
 PENDING

 Size:
 1,588 Sq ft.

Bedrooms: 3
Full Bathrooms: 2
Half Bathrooms: 1

Parking Spaces:

View:

 List Price:
 \$275,000

 List PPSF:
 \$173

 Valuated Price:
 \$276,000

 Valuated PPSF:
 \$174

The above valuated price is a baseline figure that does not take into account any specific renovation, upgrade, split, merge, or deterioration of the unit.