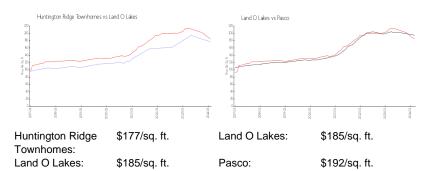

 List PPSF:
 \$186

 Valuated Price:
 \$318,000

 Valuated PPSF:
 \$176

The above valuated price is a baseline figure that does not take into account any specific renovation, upgrade, split, merge, or deterioration of the unit.