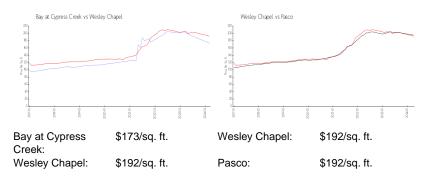

# **Inventory for Sale**

Bay at Cypress Creek 1% Wesley Chapel 1% Pasco 1%

### Avg. Time to Close Over Last 12 Months

Bay at Cypress Creek 32 days Wesley Chapel 38 days Pasco 45 days