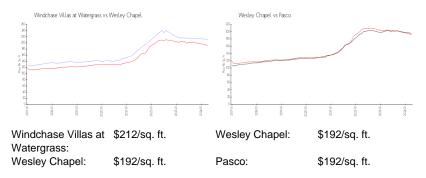

#### **Unit Information**

| MLS Number:                        | T3516077     |
|------------------------------------|--------------|
| Status:                            | ACTIVE       |
| Size:                              | 1,587 Sq ft. |
| Bedrooms:                          | 3            |
| Full Bathrooms:                    | 2            |
| Half Bathrooms:<br>Parking Spaces: | 0            |
| View:                              | Water        |
| List Price:                        | \$339,500    |
| List PPSF:                         | \$214        |
| Valuated Price:                    | \$336,000    |
| Valuated PPSF:                     | \$212        |

The above valuated price is a baseline figure that does not take into account any specific renovation, upgrade, split, merge, or deterioration of the unit.