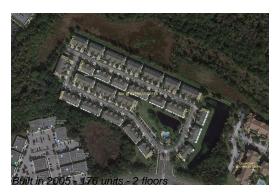

## **Building Information**

Number of units: 176
Number of active listings for rent: 0
Number of active listings for sale: 3
Building inventory for sale: 1%
Number of sales over the last 12 months: 1
Number of sales over the last 6 months: 0
Number of sales over the last 3 months: 0