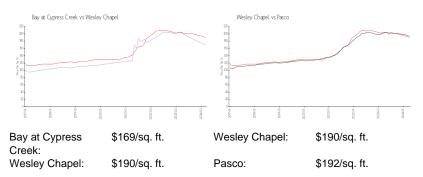

 List PPSF:
 \$186

 Valuated Price:
 \$268,000

 Valuated PPSF:
 \$169

The above valuated price is a baseline figure that does not take into account any specific renovation, upgrade, split, merge, or deterioration of the unit.