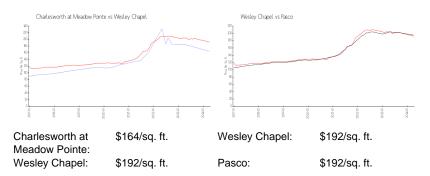

#### **Market Information**

 List PPSF:
 \$168

 Valuated Price:
 \$240,000

 Valuated PPSF:
 \$164

The above valuated price is a baseline figure that does not take into account any specific renovation, upgrade, split, merge, or deterioration of the unit.