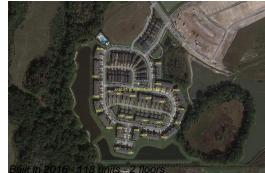

## **Building Information**

| Number of units:                         | 118 |
|------------------------------------------|-----|
| Number of active listings for rent:      | 0   |
| Number of active listings for sale:      | 1   |
| Building inventory for sale:             | 0%  |
| Number of sales over the last 12 months: | 0   |
| Number of sales over the last 6 months:  | 0   |
| Number of sales over the last 3 months:  | 0   |
|                                          |     |