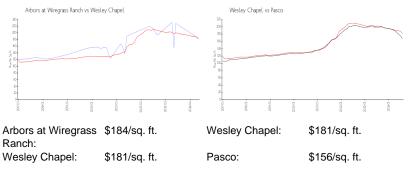

## **Unit Information**

| MLS Number:     | T3526414                     |
|-----------------|------------------------------|
| Status:         | Leased                       |
| Size:           | 1,801 Sq ft.                 |
| Bedrooms:       | 3                            |
| Full Bathrooms: | 2                            |
| Half Bathrooms: | 1                            |
| Parking Spaces: | Driveway, Garage Door Opener |
| View:           | Water                        |
| List Price:     | \$2,500                      |
| List PPSF:      | \$1                          |
| Valuated Price: | \$332,000                    |
| Valuated PPSF:  | \$184                        |

#### Inventory for Sale

| Arbors at Wiregrass Ranch | 1% |
|---------------------------|----|
| Wesley Chapel             | 1% |
| Pasco                     | 1% |

#### Avg. Time to Close Over Last 12 Months

| Arbors at Wiregrass Ranch | n/a     |
|---------------------------|---------|
| Wesley Chapel             | 42 days |

Pasco

53 days