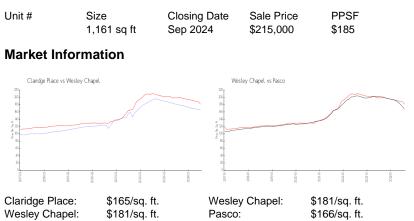

price is a baseline figure that does not take into account any specific renovation, upgrade, split, merge, or deterioration of the unit.

# **Building Information**

| Number of units:                         | 136 |
|------------------------------------------|-----|
| Number of active listings for rent:      | 0   |
| Number of active listings for sale:      | 1   |
| Building inventory for sale:             | 0%  |
| Number of sales over the last 12 months: | 1   |
| Number of sales over the last 6 months:  | 1   |
| Number of sales over the last 3 months:  | 1   |
|                                          |     |

### **Building Association Information**

Claridge Place Home Owners Association 5844 Old Pasco Rd, Ste 100 Wesley Chapel, FL 33544-4010 (813) 994-1001

# **Recent Sales**



#### **Inventory for Sale**

| Claridge Place | 1% |
|----------------|----|
| Wesley Chapel  | 1% |
| Pasco          | 1% |

### Avg. Time to Close Over Last 12 Months

| Claridge Place | 28 days |
|----------------|---------|
| Wesley Chapel  | 44 days |
| Pasco          | 53 days |