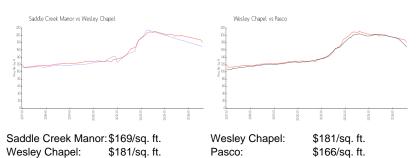

## **Inventory for Sale**

Saddle Creek Manor 1% Wesley Chapel 1% Pasco 1%

### Avg. Time to Close Over Last 12 Months

Saddle Creek Manor n/a Wesley Chapel 44 days Pasco 53 days