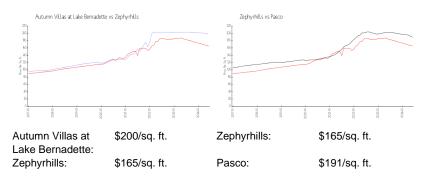

### **Market Information**

#### **Inventory for Sale**

| Autumn Villas at Lake Bernadette | 0% |
|----------------------------------|----|
| Zephyrhills                      | 1% |
| Pasco                            | 1% |

## Avg. Time to Close Over Last 12 Months

| Autumn Villas at Lake Bernadette | 26 days |
|----------------------------------|---------|
| Zephyrhills                      | 50 days |
| Pasco                            | 53 days |