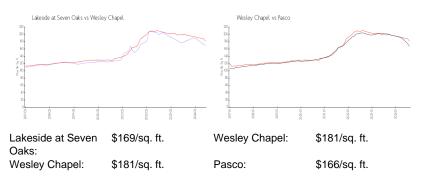

## **Unit Information**

| MLS Number:     | T3534998                            |
|-----------------|-------------------------------------|
| Status:         | PENDING                             |
| Size:           | 1,689 Sq ft.                        |
| Bedrooms:       | 3                                   |
| Full Bathrooms: | 2                                   |
| Half Bathrooms: | 1                                   |
| Parking Spaces: | Driveway, Garage Door Opener, Guest |
| View:           | Trees/Woods, Water                  |
| List Price:     | \$312,000                           |
| List PPSF:      | \$185                               |
| Valuated Price: | \$285,000                           |
| Valuated PPSF:  | \$169                               |