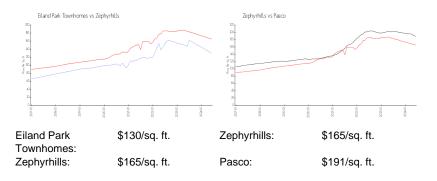

 List PPSF:
 \$165

 Valuated Price:
 \$178,000

 Valuated PPSF:
 \$131

The above valuated price is a baseline figure that does not take into account any specific renovation, upgrade, split, merge, or deterioration of the unit.

### **Inventory for Sale**

Eiland Park Townhomes 1%
Zephyrhills 1%
Pasco 1%

# Avg. Time to Close Over Last 12 Months

| Eiland Park Townhomes | 81 days |
|-----------------------|---------|
| Zephyrhills           | 50 days |
| Pasco                 | 53 days |