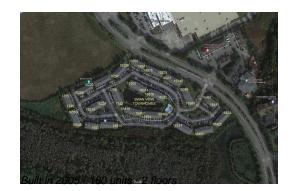

## **Building Information**

| Number of units:                         | 160 |
|------------------------------------------|-----|
| Number of active listings for rent:      | 0   |
| Number of active listings for sale:      | 3   |
| Building inventory for sale:             | 1%  |
| Number of sales over the last 12 months: | 0   |
| Number of sales over the last 6 months:  | 0   |
| Number of sales over the last 3 months:  | 0   |
|                                          |     |