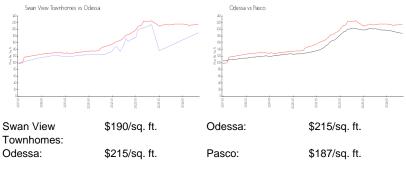

#### **Unit Information**

| MLS Number:<br>Status:<br>Size:<br>Bedrooms:<br>Full Bathrooms:<br>Half Bathrooms:<br>Parking Spaces: | T3538732<br>ACTIVE<br>1,337 Sq ft.<br>2<br>2<br>1 |
|-------------------------------------------------------------------------------------------------------|---------------------------------------------------|
| View:<br>List Price:<br>List PPSF:<br>Valuated Price:                                                 | Trees/Woods<br>\$249,900<br>\$187<br>\$254,000    |
| Valuated PPSF:                                                                                        | \$190                                             |

The above valuated price is a baseline figure that does not take into account any specific renovation, upgrade, split, merge, or deterioration of the unit.