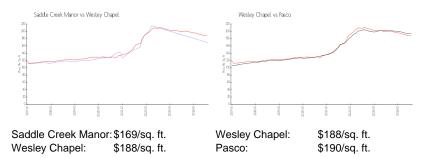

 List PPSF:
 \$1

 Valuated Price:
 \$256,000

 Valuated PPSF:
 \$169

The above valuated price is a baseline figure that does not take into account any specific renovation, upgrade, split, merge, or deterioration of the unit.