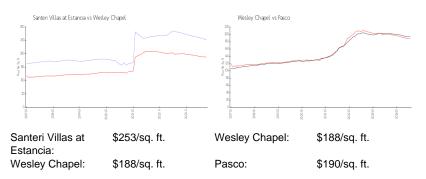

hat does not take into account any specific renovation, upgrade, split, merge, or deterioration of the unit.

## **Building Information**

| Number of units:                         | 96 |
|------------------------------------------|----|
| Number of active listings for rent:      | 0  |
| Number of active listings for sale:      | 0  |
| Building inventory for sale:             | 0% |
| Number of sales over the last 12 months: | 0  |
| Number of sales over the last 6 months:  | 0  |
| Number of sales over the last 3 months:  | 0  |
|                                          |    |

#### **Building Association Information**

WCI at Estancia Address: 29242 Picana Ln, Wesley Chapel, FL 33543 Phone: +1 844-482-8335

https://estanciawiregrasscdd.com/hoa-information

## **Market Information**



#### **Inventory for Sale**

| Santeri Villas at Estancia | 0% |
|----------------------------|----|
| Wesley Chapel              | 1% |
| Pasco                      | 1% |

## Avg. Time to Close Over Last 12 Months

| Santeri Villas at Estancia | n/a     |
|----------------------------|---------|
| Wesley Chapel              | 42 days |





Pasco

52 days