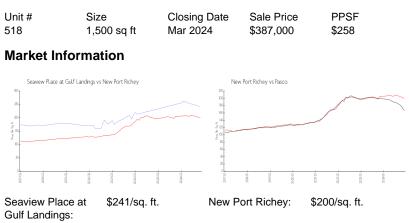

price is a baseline figure that does not take into account any specific renovation, upgrade, split, merge, or deterioration of the unit.

## **Building Information**

| Number of units:                         | 151 |
|------------------------------------------|-----|
| Number of active listings for rent:      | 0   |
| Number of active listings for sale:      | 13  |
| Building inventory for sale:             | 8%  |
| Number of sales over the last 12 months: | 1   |
| Number of sales over the last 6 months:  | 0   |
| Number of sales over the last 3 months:  | 0   |
|                                          |     |

### **Building Association Information**

Seaview Place at Gulf Landings Address: 4516 Seagull Dr, New Port Richey, FL 34652 Phone: +1 727-847-9500

#### **Recent Sales**



New Port Richey: \$200/sq. ft. Pasco: \$160/sq. ft.

# **Inventory for Sale**

| Seaview Place at Gulf Landings | 9% |
|--------------------------------|----|
| New Port Richey                | 1% |
| Pasco                          | 1% |

### Avg. Time to Close Over Last 12 Months

| Seaview Place at Gulf Landings | 55 days |
|--------------------------------|---------|
| New Port Richey                | 58 days |
| Pasco                          | 66 days |