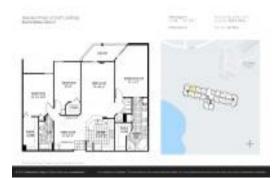

# Unit 903 - Seaview Place at Gulf Landings

903 - 4516 Seagull Dr, New Port Richey, FL, Pasco 34652

#### **Unit Information**

| MLS Number:<br>Status:<br>Size:<br>Bedrooms:<br>Full Bathrooms:<br>Half Bathrooms:<br>Parking Spaces:<br>View: | T3547978<br>ACTIVE<br>1,500 Sq ft.<br>3<br>2<br>0 |
|----------------------------------------------------------------------------------------------------------------|---------------------------------------------------|
| List Price:                                                                                                    | \$399,900                                         |
| List PPSF:                                                                                                     | \$267                                             |
| Valuated Price:                                                                                                | \$371,000                                         |
| Valuated PPSF:                                                                                                 | \$247                                             |