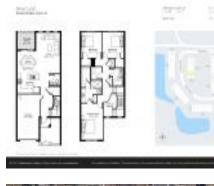

### **Unit Information**

| MLS Number:<br>Status:<br>Size:<br>Bedrooms:<br>Full Bathrooms:<br>Half Bathrooms:<br>Parking Spaces:<br>View: | T3548837<br>Active<br>1,476 Sq ft.<br>3<br>2<br>1 |
|----------------------------------------------------------------------------------------------------------------|---------------------------------------------------|
| List Price:                                                                                                    | \$329,000                                         |
| List PPSF:                                                                                                     | \$223                                             |
| Valuated Price:                                                                                                | \$313,000                                         |
| Valuated PPSF:                                                                                                 | \$212                                             |