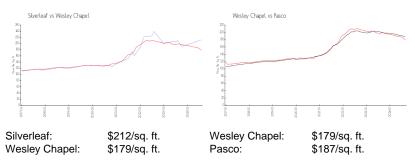

#### **Market Information**

## **Inventory for Sale**

| Silverleaf    | 1% |
|---------------|----|
| Wesley Chapel | 2% |
| Pasco         | 1% |

#### Avg. Time to Close Over Last 12 Months

| Silverleaf    | 19 days |
|---------------|---------|
| Wesley Chapel | 56 days |
| Pasco         | 59 days |

Distance."