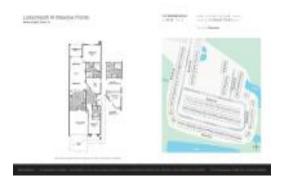

# **Unit 1047 Bensbrooke Dr - Larkenheath at Meadow Pointe**

1047 Bensbrooke Dr - 31744-31825 Blythewood Wy, Wesley Chapel, FL, Pasco 33543  $\,$ 

#### **Unit Information**

 MLS Number:
 T3550415

 Status:
 Active

 Size:
 1,713 Sq ft.

Bedrooms: 3
Full Bathrooms: 2
Half Bathrooms: 0

Parking Spaces: Garage Door Opener, On Street

View:

 List Price:
 \$329,900