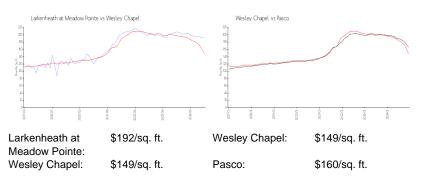

 List PPSF:
 \$193

 Valuated Price:
 \$329,000

 Valuated PPSF:
 \$192

The above valuated price is a baseline figure that does not take into account any specific renovation, upgrade, split, merge, or deterioration of the unit.