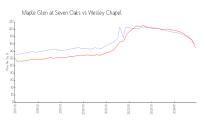

#### **Market Information**

Maple Glen at Seven \$157/sq. ft.

Oaks:

Wesley Chapel: \$149/sq. ft.

Wesley Chapel: \$149/sq. ft.

Pasco: \$160/sq. ft.