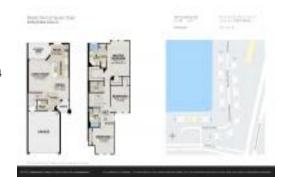

#### **Unit Information**

 MLS Number:
 T3551528

 Status:
 Active

 Size:
 1,748 Sq ft.

Bedrooms: 3
Full Bathrooms: 2
Half Bathrooms: 1

Parking Spaces: Driveway, Garage Door Opener

 View:
 Water

 Rental Price:
 \$2,500

 List PPSF:
 \$1

 Valuated Price:
 \$275,000

 Valuated PPSF:
 \$157

The above valuated price is a baseline figure that does not take into account any specific renovation, upgrade, split, merge, or deterioration of the unit.