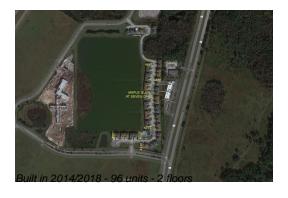

## **Building Information**

Number of units: 96
Number of active listings for rent: 0
Number of active listings for sale: 0
Building inventory for sale: 0%
Number of sales over the last 12 months: 1
Number of sales over the last 6 months: 1
Number of sales over the last 3 months: 1