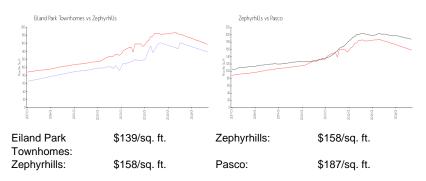

#### **Inventory for Sale**

| Eiland Park Townhomes | 2% |
|-----------------------|----|
| Zephyrhills           | 1% |
| Pasco                 | 1% |

Eiland Park Townhomes Zephyrhills Pasco 113 days 52 days 59 days