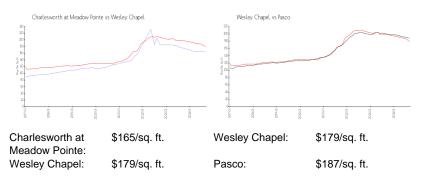

#### **Inventory for Sale**

| Charlesworth at Meadow Pointe | 3% |
|-------------------------------|----|
| Wesley Chapel                 | 2% |
| Pasco                         | 1% |

# Avg. Time to Close Over Last 12 Months

| Charlesworth at Meadow Pointe | 78 days |
|-------------------------------|---------|
| Wesley Chapel                 | 56 days |

Pasco

56 days