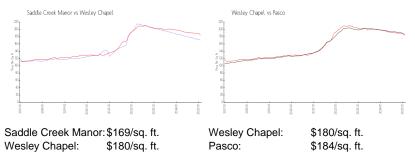

#### **Inventory for Sale**

| Saddle Creek Manor | 1% |
|--------------------|----|
| Wesley Chapel      | 2% |
| Pasco              | 1% |

### Avg. Time to Close Over Last 12 Months

| Saddle Creek Manor | n/a     |
|--------------------|---------|
| Wesley Chapel      | 82 days |
| Pasco              | 74 days |