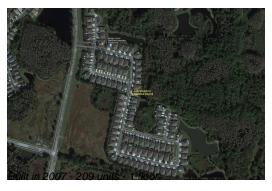

Number of units: 209
Number of active listings for rent: 0
Number of active listings for sale: 6
Building inventory for sale: 2%
Number of sales over the last 12 months: 7
Number of sales over the last 6 months: 3
Number of sales over the last 3 months: 1