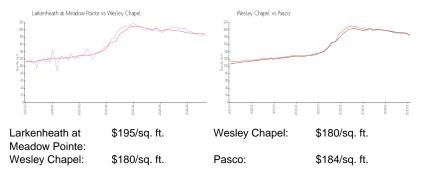

 List Price:
 \$320,000

 List PPSF:
 \$199

 Valuated Price:
 \$314,000

 Valuated PPSF:
 \$195

The above valuated price is a baseline figure that does not take into account any specific renovation, upgrade, split, merge, or deterioration of the unit.