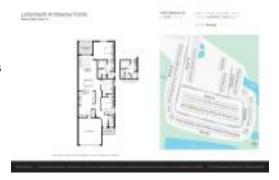

# Unit 31833 Turkeyhill Dr - Larkenheath at Meadow Pointe

31833 Turkeyhill Dr - 31744-31825 Blythewood Wy, Wesley Chapel, FL, Pasco 33543

#### **Unit Information**

 MLS Number:
 TB8300352

 Status:
 Active

 Size:
 1,607 Sq ft.

Bedrooms: 3
Full Bathrooms: 2
Half Bathrooms: 0

Parking Spaces: Driveway, Garage Door Opener, On Street

 View:
 Trees/Woods