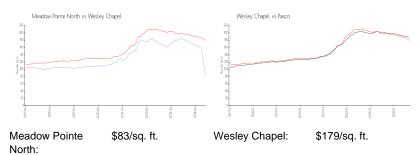

 List PPSF:
 \$1

 Valuated Price:
 \$148,000

 Valuated PPSF:
 \$83

The above valuated price is a baseline figure that does not take into account any specific renovation, upgrade, split, merge, or deterioration of the unit.

#### **Market Information**

Pasco:

\$187/sq. ft.

## Avg. Time to Close Over Last 12 Months

\$179/sq. ft.

Meadow Pointe North n/a
Wesley Chapel 58 days
Pasco 57 days