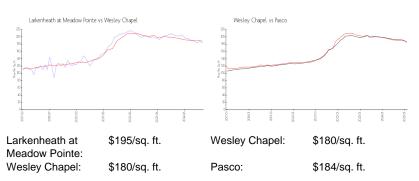

 Valuated Price:
 \$284,000

 Valuated PPSF:
 \$195

The above valuated price is a baseline figure that does not take into account any specific renovation, upgrade, split, merge, or deterioration of the unit.