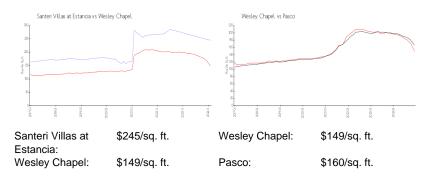

 List PPSF:
 \$229

 Valuated Price:
 \$513,000

 Valuated PPSF:
 \$245

The above valuated price is a baseline figure that does not take into account any specific renovation, upgrade, split, merge, or deterioration of the unit.