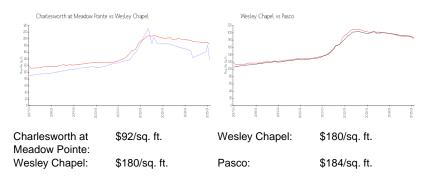

 Valuated PPSF:
 \$91

The above valuated price is a baseline figure that does not take into account any specific renovation, upgrade, split, merge, or deterioration of the unit.

Number of units: 118
Number of active listings for rent: 0
Number of active listings for sale: 1
Building inventory for sale: 0%
Number of sales over the last 12 months: 6
Number of sales over the last 6 months: 3
Number of sales over the last 3 months: 1

## **Inventory for Sale**

| Charlesworth at Meadow Pointe | 1% |
|-------------------------------|----|
| Wesley Chapel                 | 2% |
| Pasco                         | 1% |