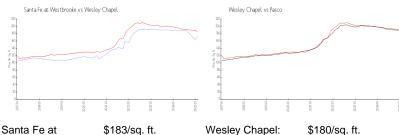

#### **Market Information**

\$183/sq. ft. Wesley Chapel:

Westbrooke:

Wesley Chapel: \$180/sq. ft. \$184/sq. ft. Pasco: