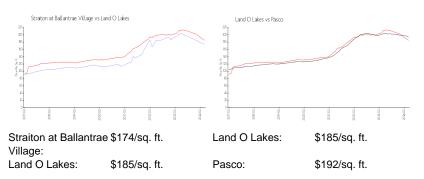

#### **Unit Information**

| MLS Number:     | U8218130                  |
|-----------------|---------------------------|
| Status:         | ACTIVE                    |
| Size:           | 1,768 Sq ft.              |
| Bedrooms:       | 3                         |
| Full Bathrooms: | 2                         |
| Half Bathrooms: | 1                         |
| Parking Spaces: | Garage Door Opener, Guest |
| View:           | Trees/Woods               |
| List Price:     | \$329,900                 |
| List PPSF:      | \$187                     |
| Valuated Price: | \$308,000                 |
| Valuated PPSF:  | \$174                     |

### **Inventory for Sale**

Straiton at Ballantrae Village 1%

| Land O Lakes | 1% |
|--------------|----|
| Pasco        | 1% |

## Avg. Time to Close Over Last 12 Months

| Straiton at Ballantrae Village | 38 days |
|--------------------------------|---------|
| Land O Lakes                   | 38 days |
| Pasco                          | 45 days |