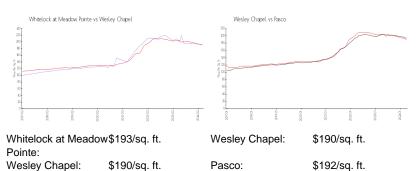

 List PPSF:
 \$187

 Valuated Price:
 \$325,000

 Valuated PPSF:
 \$193

The above valuated price is a baseline figure that does not take into account any specific renovation, upgrade, split, merge, or deterioration of the unit.