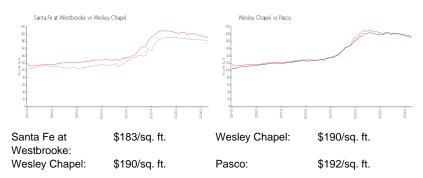

 List PPSF:
 \$1

 Valuated Price:
 \$306,000

 Valuated PPSF:
 \$183

The above valuated price is a baseline figure that does not take into account any specific renovation, upgrade, split, merge, or deterioration of the unit.