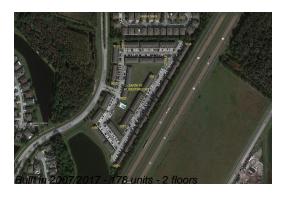

## **Building Information**

Number of units: 178
Number of active listings for rent: 0
Number of active listings for sale: 4
Building inventory for sale: 2%
Number of sales over the last 12 months: 1
Number of sales over the last 6 months: 1
Number of sales over the last 3 months: 1