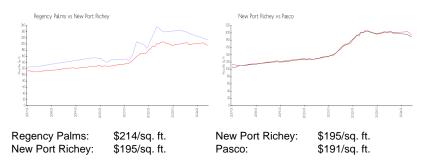

| 80 |
|------------------------------------------|----|
| Number of active listings for rent:      | 0  |
| Number of active listings for sale:      | 4  |
| Building inventory for sale:             | 5% |
| Number of sales over the last 12 months: | 2  |
| Number of sales over the last 6 months:  | 1  |
| Number of sales over the last 3 months:  | 1  |
|                                          |    |

## **Building Association Information**

Regency Palms Condominium Association Inc 5111 Royal Palms Way New Port Richey, FL 34652 (727) 232-2434

## **Recent Sales**

| Unit # | Size        | Closing Date | Sale Price | PPSF  |
|--------|-------------|--------------|------------|-------|
| 202    | 1,060 sq ft | May 2024     | \$233,000  | \$220 |

#### **Market Information**



### **Inventory for Sale**

| Regency Palms   | 5% |
|-----------------|----|
| New Port Richey | 1% |
| Pasco           | 1% |

#### Avg. Time to Close Over Last 12 Months

Regency Palms New Port Richey Pasco 43 days 81 days 53 days