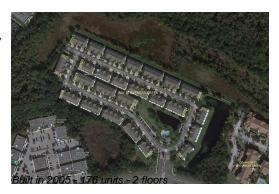

Number of units: 176
Number of active listings for rent: 0
Number of active listings for sale: 1
Building inventory for sale: 0%
Number of sales over the last 12 months: 5
Number of sales over the last 6 months: 4
Number of sales over the last 3 months: 2