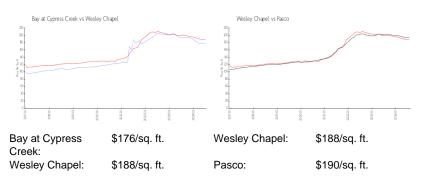

 View:
 Trees/Woods

 List Price:
 \$295,000

 List PPSF:
 \$186

 Valuated Price:
 \$280,000

 Valuated PPSF:
 \$176

The above valuated price is a baseline figure that does not take into account any specific renovation, upgrade, split, merge, or deterioration of the unit.

#### **Recent Sales**

| Unit # | Size        | Closing Date | Sale Price | PPSF  |
|--------|-------------|--------------|------------|-------|
|        | 1,545 sq ft | Jul 2024     | \$300,000  | \$194 |
|        | 1,588 sq ft | Jun 2024     | \$280,000  | \$176 |
|        | 1,588 sq ft | May 2024     | \$265,000  | \$167 |
|        | 1,588 sq ft | May 2024     | \$300,000  | \$189 |
|        | 1.545 sq ft | Dec 2023     | \$300,000  | \$194 |