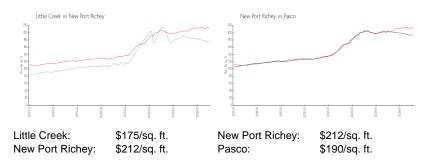

 List PPSF:
 \$1

 Valuated Price:
 \$265,000

 Valuated PPSF:
 \$175

The above valuated price is a baseline figure that does not take into account any specific renovation, upgrade, split, merge, or deterioration of the unit.

#### **Inventory for Sale**

Little Creek 0%
New Port Richey 1%
Pasco 1%