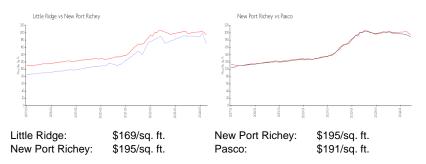

#### **Market Information**

### **Inventory for Sale**

| Little Ridge    | 1% |
|-----------------|----|
| New Port Richey | 1% |
| Pasco           | 1% |

## Avg. Time to Close Over Last 12 Months

| Liula Distan    | 50 Jan  |
|-----------------|---------|
| Little Ridge    | 59 days |
| New Port Richey | 81 days |
| Pasco           | 53 days |