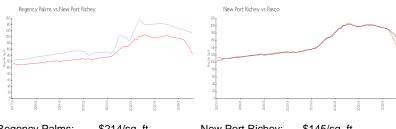

#### **Market Information**

Regency Palms: \$214/sq. ft. New Port Richey: \$145/sq. ft.
New Port Richey: \$145/sq. ft. Pasco: \$166/sq. ft.