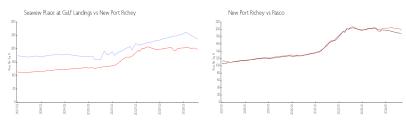

#### **Market Information**

Seaview Place at \$236/sq. ft. New Port Richey: \$198/sq. ft.

Gulf Landings:

New Port Richey: \$198/sq. ft. Pasco: \$187/sq. ft.